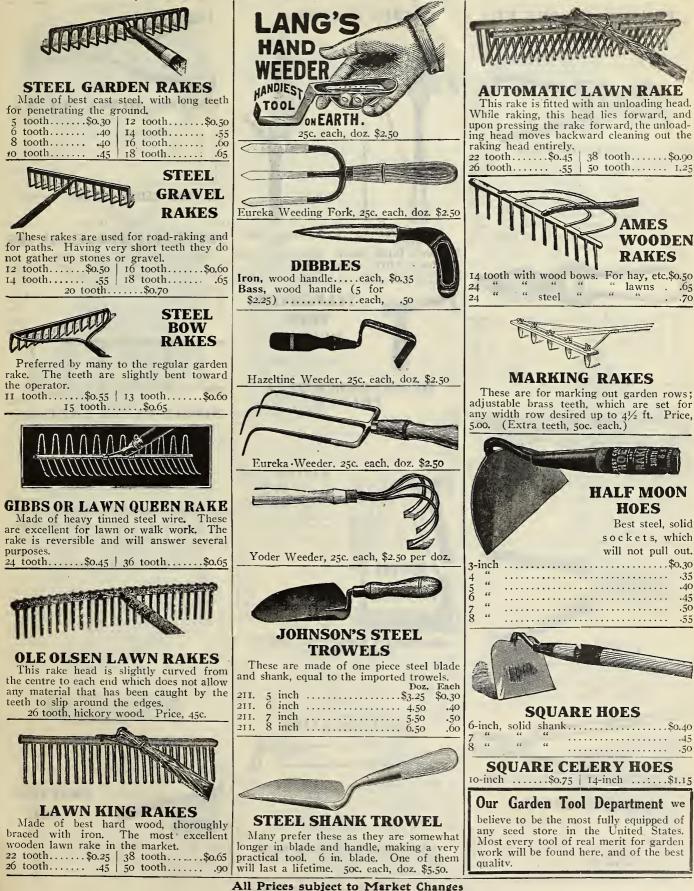

e ground which is an important feature, preventing the seed from blowing away and thus coming up unevenly. Price (14 feet sowing area), \$6.65.

**APOLLO LAWN CLEANERS** For sweeping lawns, paths, golf greens, tennis courts, etc. 28 inches wide, with rubber tires. Price, \$16.25.







An excellent machine for properly sowing grassseed. It places it in the ground in close furrows, covers and rolls it at one operation. The result is an even, quick growth of grass. Fine for resowing in established lawns.

Price, \$14.25.



**PENNA. LAWN CLEANER AND RAKE** Cleaning area, 24 inches, Steel rake teeth, flexible teeth bars, excellent for cleaning lawns, greens, tennis courts. Price, \$15 20.

All Prices Subject to Market Changes

40

# Henry F. Michell Co., 518 Market Street, Philadelphia

41





All Prices subject to Market Changes.

Henry F. Michell Co., Wholesale Price-List, 518 Market Street, Philade'ph a 43



SIEVES (ANY SIZE MESH) Made extra well, of galvanized wire and hard wood. Each 20 inch Foundry (extra heavy) .....\$0.75 18 inch Regular wire .55



Large Upright Sieve for soil, gravel, sand, etc. Made in any size mesh, of extra heavy foundry wire, \$6.50 each.



### Sod Crusher and Soil Pulverizer

These machines are equipped with a hopper, and a roller, the latter being spiked. It is turned by means of a handle and crushes the soil perfectly, avoiding the necessity to sift.

No. 1, \$15.00 | No. 2, \$20.00 | No. 3, \$30.00 We can also supply Wolff's Automatic Soil Sifters. Write for prices.

Liquid Manure Distributor (See Opposite) This can be attached to hose wi